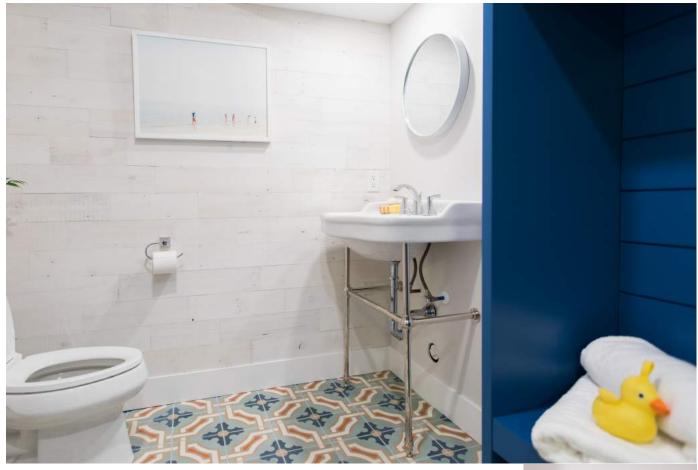

#### MAIN BATHROOM

Plumbing Fixtures and Bathroom Accessories: Kohler, Sink: Ladena undermount K-2214-G-0, Faucet: Margaux single K-16231-4-BN, Shower Faucet: Margaux Shower Kit K-16245-BN and coordinating valves, Toilet: Wellworth K-3998-U-0, Toilet Paper Holder: Margaux K-16265-BN, Towel Bar: Margaux 24" K-16251-BN

**Tile:** Olympia Tile + Stone, Marble Series col. Oriental White/Nero Marquina Polished **Cabinetry Hardware:** Emtek, Pulls: Tuscany Bronze Twist Pull 4" Flat Black Bronze Patina

(86105), Knobs: Tuscany Bronze Twist Round Knob Flat Black Bronze Patina (86244)