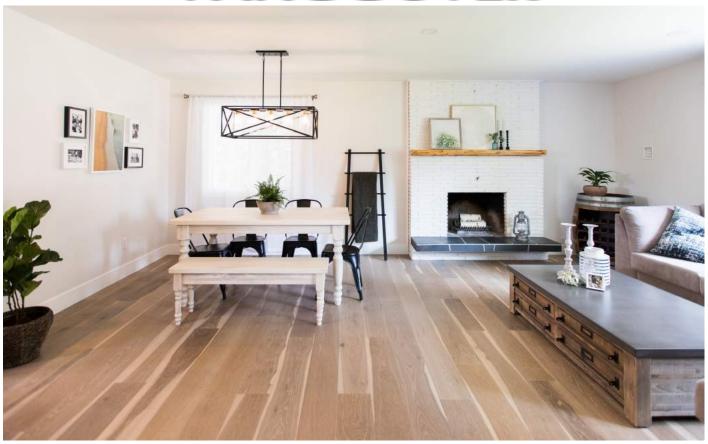

#### LIVING ROOM

Lighting: Design Lighting, Linear chandelier Kohler 44081BK

Paint: General Paint, Walls: Authentic WH11 Eggshell, Base/Case: White Design

WH01 Semi-Gloss, Ceilings: White Design WH01 Flat

Artwork: Minted.com, "gypsophila" by Marabou Design, "Surround Me" by R

studio, "Convergence" by Basil Design Studio

BIG COAT MEDIA