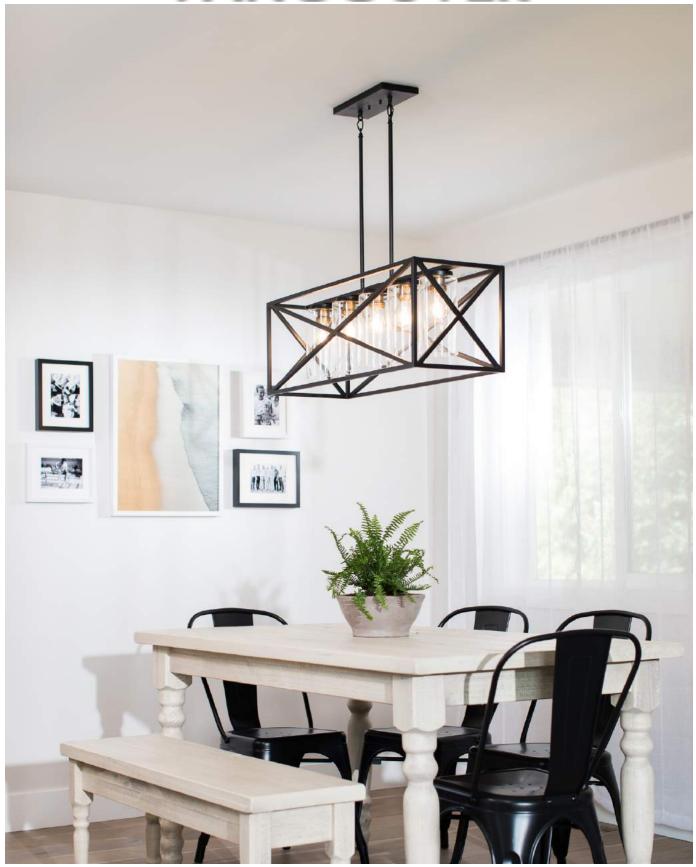

#### LIVING ROOM

Lighting: Design Lighting, Linear chandelier Kohler 44081BK

Paint: General Paint, Walls: Authentic WH11 Eggshell, Base/Case: White Design

WH01 Semi-Gloss, Ceilings: White Design WH01 Flat

Artwork: Minted.com, "gypsophila" by Marabou Design, "Surround Me" by R

studio, "Convergence" by Basil Design Studio

BIG COAT MEDIA