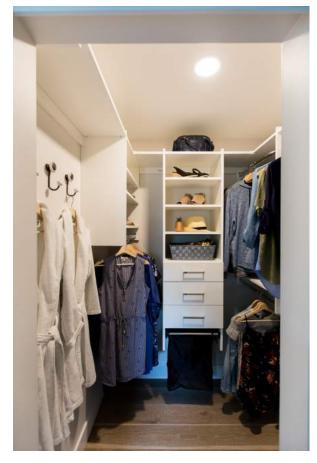

#### T ŒÙVÒÜÁÓÒÖÜUUT

Walk In Closet and Organizing Systems: Stor-X Organizing Systems, Custom Storage

Lighting: Design Lighting, Swing Arm Sconces Artcraft AC11217 Nero

Paint: General Paint, Walls: Authentic WH11 Eggshell, Base/Case: White Design WH01

Semi-Gloss, Ceilings: White Design WH01 Flat, Doors: Grey Midnight 411G

Barn Door Hardware: Emtek, Baden 8" 86184 US19