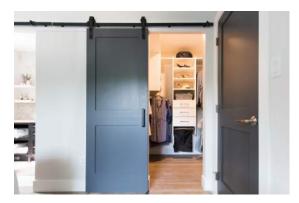

#### T ŒÙVÒÜÁÓÒÖÜUUT

Walk In Closet and Organizing Systems: Stor-X Organizing Systems, Custom Storage

Lighting: Design Lighting, Swing Arm Sconces Artcraft AC11217 Nero

Paint: General Paint, Walls: Authentic WH11 Eggshell, Base/Case: White Design WH01

Semi-Gloss, Ceilings: White Design WH01 Flat, Doors: Grey Midnight 411G

Barn Door Hardware: Emtek, Baden 8" 86184 US19