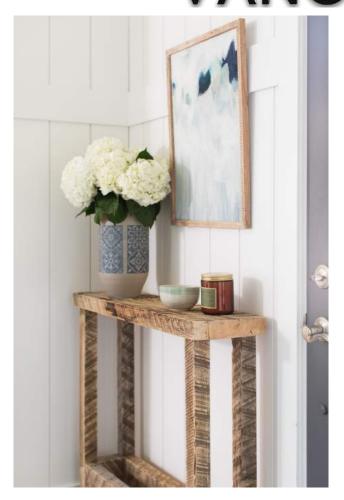

#### **ENTRYWAY**

Console Table: Eternal Timber & Design, custom table

Closet Organizer: Stor-X Organizing Systems, Custom Storage

Paint: General Paint, Walls: Authentic WH11 Eggshell, Base/Case: White Design WH01

Semi-Gloss, Ceilings: White Design WH01 Flat, Doors: Grey Midnight 411G

Artwork: Minted.com, "Anemone" by Denise Wong

BIG COAT MEDIA 3