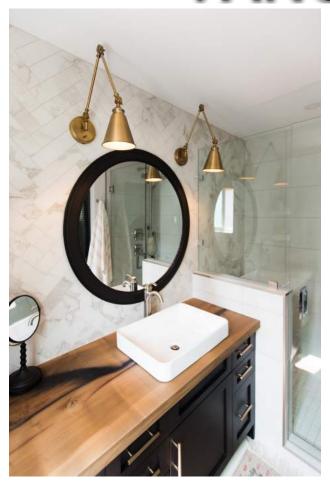

#### **ENSUITE BATHROOM**

Cabinetry: Merit Kitchens, Door Style: Manor Flat, Species: Paint on MDF, Finish Color: Raven, matte, Case: natural maple melamine, Drawer: Dovetail, full extension & soft close, Top Drawer Fronts: 5pc framed, Hinges: Soft Close, Floating shelves: MDF painted Snow, matte

Tile: Olympia Tile + Stone, Floor/Wall: Callisto 12"x24" White, Accent Wall: Calacatta Vintage col White Honed

VN.CV.WHT.0312.HN

Countertop: Eternal Timber & Design, Custom Countertop, local maple with black epoxy fill and wax finish

Plumbing Fixtures: Kohler, Sink: Vox Rectangle Vessel K-5373-0, Faucet: Fairfax Single control K-12183-BN, Shower Faucets:

Shower head: K973-BN, Shower Hose: K9514-BN, Shower bar: K8524-BN, Shower bar Trim: K974-BN, Wall Supply Elbow: K976-

BN, Toilet: Wellworth K-3998-U-0

Paint: General Paint, Ceilings: White Design WH01 Flat

Lighting: Design Lighting, Swing Arm Sconces Savoy House 9-961CP-1-32

Cabinetry Hardware and Bathroom Accessories: Emtek, Mod Hex Pull 4" Satin Brass (Code:86460), Toilet Paper Holder: