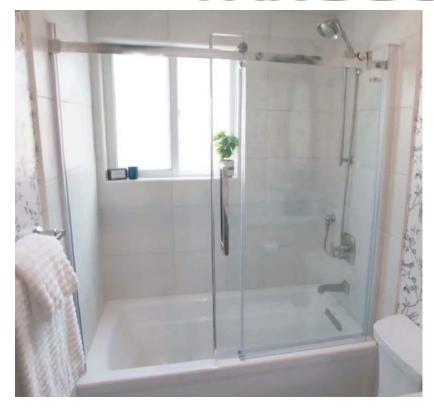

#### MAIN BATHROOM

Plumbing Fixtures and Bathroom Accessories: Kohler, Sink: Ladena undermount K-2214-G-0, Faucet: Margaux single K-16231-4-BN, Shower Faucet: Margaux Shower Kit K-16245-BN and coordinating valves, Toilet: Wellworth K-3998-U-0, Toilet Paper Holder: Margaux K-16265-BN, Towel Bar: Margaux 24" K-16251-BN

**Tile:** Olympia Tile + Stone, Marble Series col. Oriental White/Nero Marquina Polished **Cabinetry Hardware:** Emtek, Pulls: Tuscany Bronze Twist Pull 4" Flat Black Bronze Patina

(86105), Knobs: Tuscany Bronze Twist Round Knob Flat Black Bronze Patina (86244)