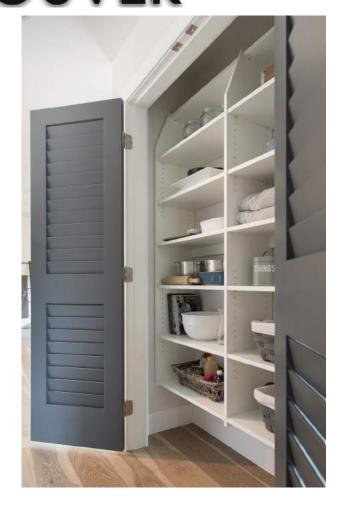

#### T ŒÙVÒÜÁÓÒÖÜUUT

Walk In Closet and Organizing Systems: Stor-X Organizing Systems, Custom Storage

Lighting: Design Lighting, Swing Arm Sconces Artcraft AC11217 Nero

Paint: General Paint, Walls: Authentic WH11 Eggshell, Base/Case: White Design WH01

Semi-Gloss, Ceilings: White Design WH01 Flat, Doors: Grey Midnight 411G

Barn Door Hardware: Emtek, Baden 8" 86184 US19