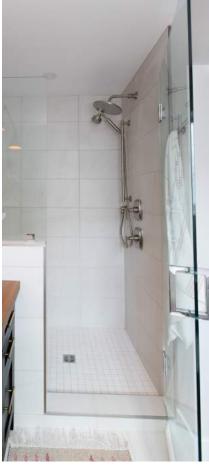

#### **ENSUITE BATHROOM**

Cabinetry: Merit Kitchens, Door Style: Manor Flat, Species: Paint on MDF, Finish Color: Raven, matte, Case: natural maple melamine, Drawer: Dovetail, full extension & soft close, Top Drawer Fronts: 5pc framed, Hinges: Soft Close, Floating shelves: MDF painted Snow, matte

Tile: Olympia Tile + Stone, Floor/Wall: Callisto 12"x24" White, Accent Wall: Calacatta Vintage col White Honed

VN.CV.WHT.0312.HN

Countertop: Eternal Timber & Design, Custom Countertop, local maple with black epoxy fill and wax finish

Plumbing Fixtures: Kohler, Sink: Vox Rectangle Vessel K-5373-0, Faucet: Fairfax Single control K-12183-BN, Shower Faucets:

Shower head: K973-BN, Shower Hose: K9514-BN, Shower bar: K8524-BN, Shower bar Trim: K974-BN, Wall Supply Elbow: K976-

BN, Toilet: Wellworth K-3998-U-0

Paint: General Paint, Ceilings: White Design WH01 Flat

Lighting: Design Lighting, Swing Arm Sconces Savoy House 9-961CP-1-32

Cabinetry Hardware and Bathroom Accessories: Emtek, Mod Hex Pull 4" Satin Brass (Code:86460), Toilet Paper Holder: