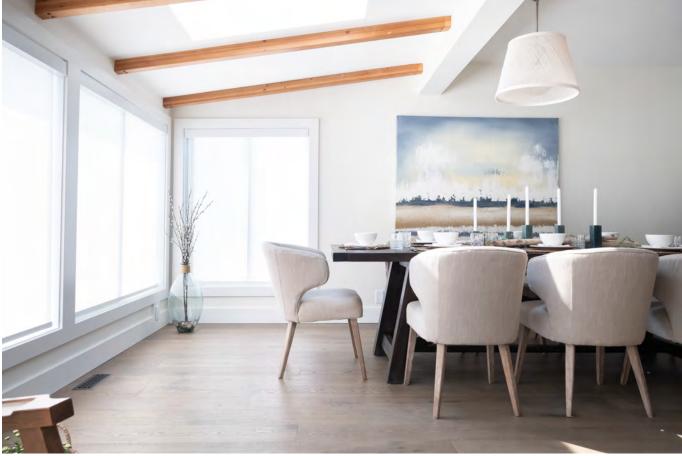

#### **DINING ROOM**

Lighting: Design Lighting, Messina 1 Light Outdoor Pendant 7-1141-1-SN

Paint: General Paint, Walls: Curated White WH25 Eggshell, Ceilings: Palladian WH08 Flat,

Base/Case: Palladian WH08 Flat

Flooring: Kentwood, Brushed Oak Bainbridge – 7-1/2"W white oak engineered hardwood

Blinds: Wholesale Blind Factory, M-Screen White/Snow 3%