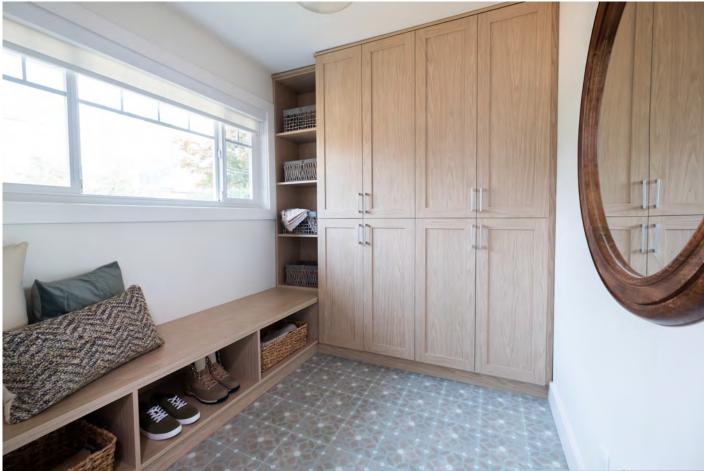

### ENTRYWAY/MUDROOM

Built-Ins: Stor-More, custom built in storage

Paint: General Paint, Walls: Curated White WH25 Eggshell,

Ceilings: Palladian WH08 Flat, Base/Case: Palladian WH08 Flat

Blinds: Wholesale Blind Factory, M-Screen White/Snow 3%

Lighting: Design Lighting, Semi-Flush in Polished Nickel 42593PN

Interior Door Hardware: Emtek, Passage Set 5316, Privacy Set 5316, Dummy Pair 5306