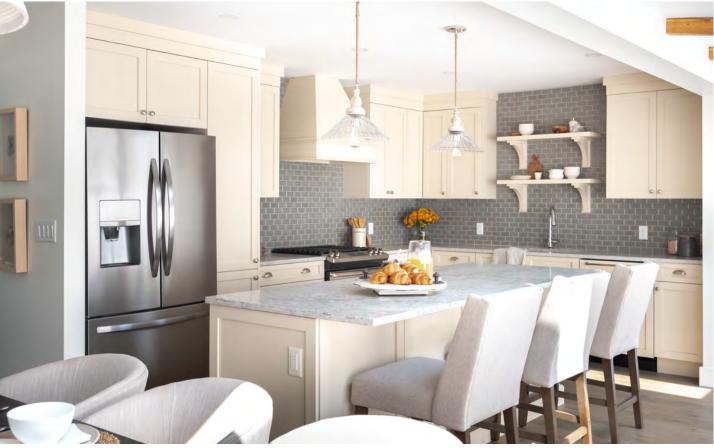

#### **KITCHEN**

Faucet: Kohler, Simplice K-596

Paint: General Paint, Walls: Curated White WH25 Eggshell, Ceilings: Palladian WH08 Flat,

Base/Case: Palladian WH08 Flat

Custom Cabinetry: Merit Kitchens, Door Style: Manor Flat, Species: Paint on MDF, Finish Color: Cashmere, Flat, Case: natural maple melamine, Drawer: Dovetail, full extension & soft close, Top Drawer Fronts: 5pc framed, Hinges: Soft Close, Floating shelves: MDF painted Cashmere Flat Cabinet Hardware: Emtek, Pulls: Cup Pull Satin Nickel US15 - 86173, Knobs: Norwich Knob 1-1/4" Satin Nickel US15 - 86610, Appliance pull: Alexander Satin Nickle US15 - 86443 Flooring: Kentwood, Brushed Oak Bainbridge – 7-1/2"W white oak engineered hardwood