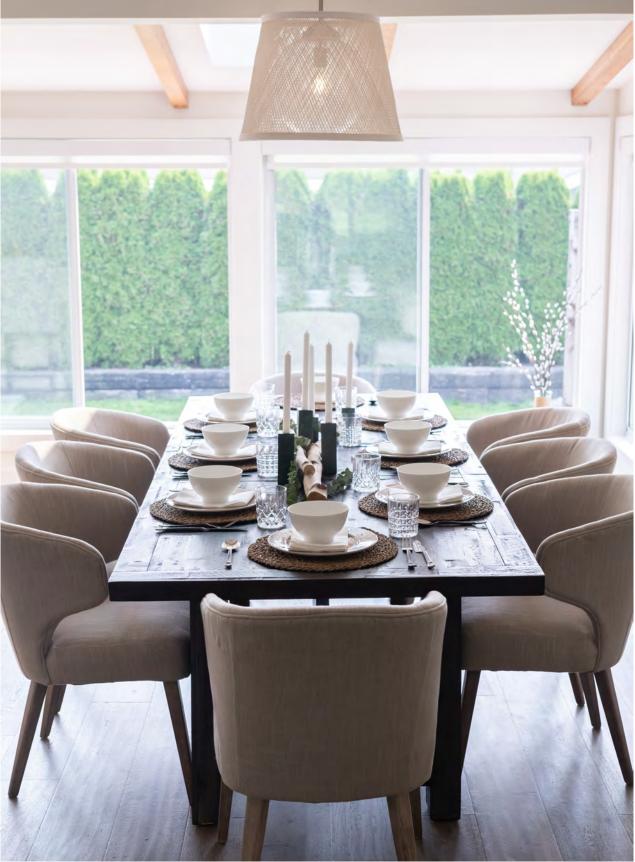

#### **DINING ROOM**

Lighting: Design Lighting, Messina 1 Light Outdoor Pendant 7-1141-1-SN

Paint: General Paint, Walls: Curated White WH25 Eggshell, Ceilings: Palladian WH08 Flat,

Base/Case: Palladian WH08 Flat

Flooring: Kentwood, Brushed Oak Bainbridge – 7-1/2"W white oak engineered hardwood

Blinds: Wholesale Blind Factory, M-Screen White/Snow 3%