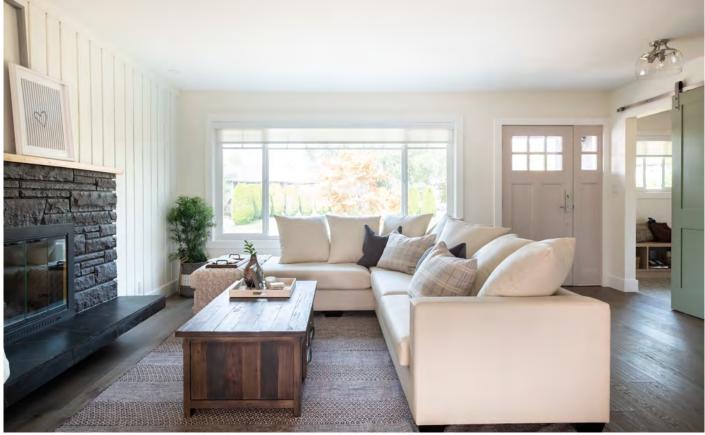

### LIVING ROOM

Flooring: Kentwood, Brushed Oak Bainbridge – 7-1/2"W white oak engineered hardwood

Blinds: Wholesale Blind Factory, M-Screen White/Snow 3%

Paint: General Paint, Walls: Curated White WH25 Eggshell, Ceilings: Palladian WH08 Flat

Doors: Grey Midnight 411G, Base/Case: Palladian WH08 Flat, Barn Door: Dry Sage 421D

Semi-Gloss

Front Door Hardware: Emtek, Lausanne, 4819 in satin nickle US15