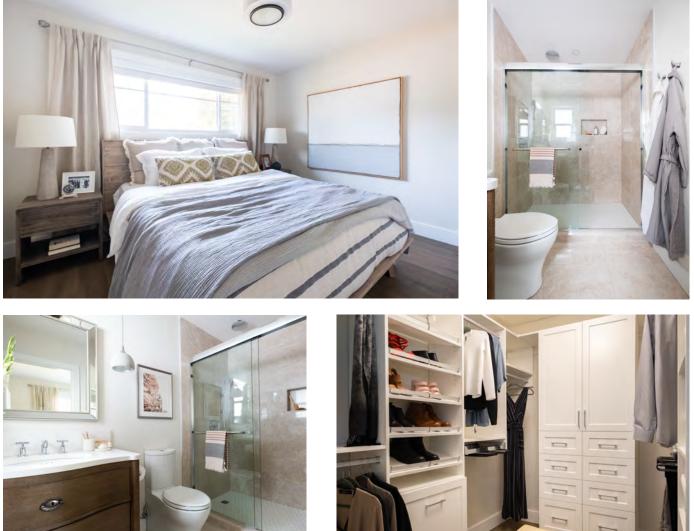

#### MASTER BEDROOM/ENSUITE

Walk In Closet Built Ins: Stor-More, Custom storage

Ensuite Tile: Olympia Tile + Stone, Walls and Floor: Marble Odeon Beige Polished 12x24, Shower Floor: Ontario Snow White 2" hex Ensuite Plumbing Fixtures: Kohler, Sink: Vox Rectangle 2882-0, Faucet: Purist K-14410-3, Shower Faucet: Purist 77467, Toilet: Persuade K-6355

Ensuite Artwork: Minted.com, Painted Canyon 2 by Kamala Nahas

Ensuite Lighting: Design Lighting, Light Mini Pendant in Brushed Polished Nickel P686BNK1

Paint: General Paint, Bedroom Walls: Warm White WH06 Eggshell, Ceilings: Palladian WH08 Flat, Base/Case: Palladian WH08

Flat, Ensuite Walls: White Fence WH13 Eggshell

Blinds: Wholesale Blind Factory, M-Screen White/Snow 3%

**BIG COAT MEDIA** 