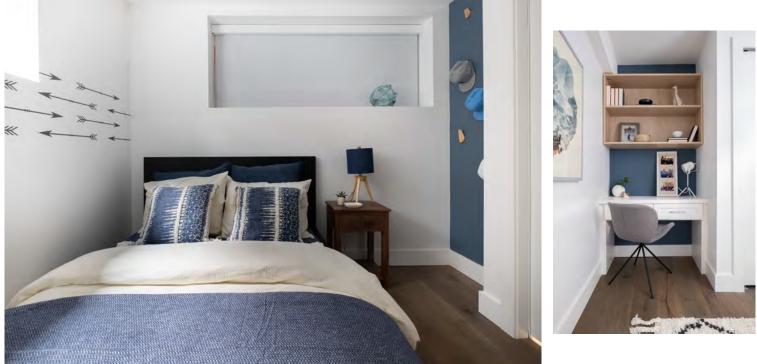

#### DOWNSTAIRS BEDROOM

Closet and Desk: Stor-More, Custom closet and desk

Paint: Walls: Curated White WH25 Eggshell, Ceilings: Palladian WH08 Flat, Base/Case: Palladian

WH08 Flat

Flooring: Kentwood, Brushed Oak Bainbridge - 7-1/2"W white oak engineered hardwood

Blinds: Wholesale Blind Factory, M-Screen White/Snow 3%

| LOVE IT « @ » LIST IT<br>VANCOUVER                           |                                                                                            |
|--------------------------------------------------------------|--------------------------------------------------------------------------------------------|
| KENTWOOD™<br>kentwoodfloors.com                              | <b>KOHLER</b> <sub>®</sub><br>ca.kohler.com                                                |
| MERITER<br>KITCHENS<br>merit-kitchens.com                    | <b>BigSteelBox</b> ® bigsteelbox.com                                                       |
| STOR-MORE<br>CLOSET & BLINDS<br>stormore.com                 | minted.com                                                                                 |
| EMTEK <sup>®</sup><br>ASSA ABLOY<br>emtek.com                | Design Lighting<br>designlighting.ca                                                       |
| olympiatile+stone<br>olympiatile.com                         | general Paint                                                                              |
| HP HIGH PRECISION<br>MONITORING & ANALYSIS<br>hpanalysis.com | WHOLESALE<br>BLIND FACTORY.com<br>HOME OF CALIFORNIA SHUTTERS<br>Wholesaleblindfactory.com |