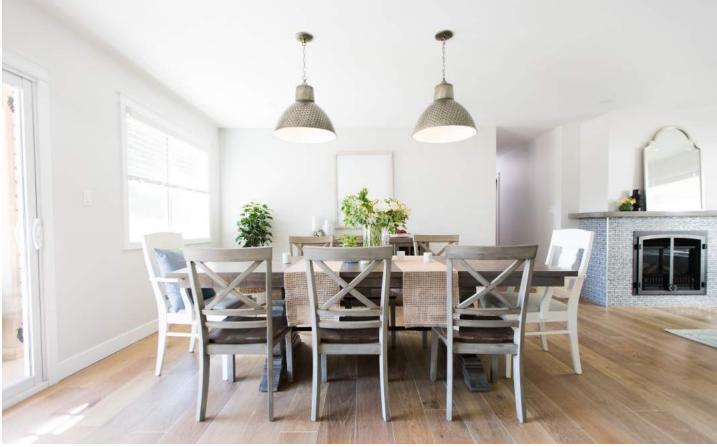

## DINING ROOM

Paint: General Paint, Walls: White Woodruff 55-120 Eggshell, Ceilings: White 52-060 Flat

Artwork: Minted.com, "Portofino Afternoon" by Three Kisses Studio

Lighting: Design Lighting, Pendants by Kichler KIC1507 42800AP