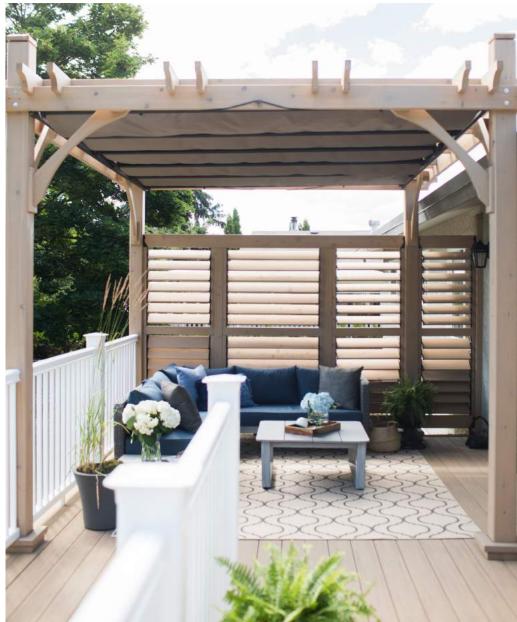

### DECK

**Composite Deck Material:** Azek, Weathered Teak- Grooved, Weathered Teak- Square Shouldered, Radiance Railing –White, Fascia- White

**Pergola:** Western Red Cedar Association, "Breeze" Pergola with Retractable Canopy 10x12, Item#BZ1012WRC, Add ons: Panels – 12ft Louvered Wall Panel