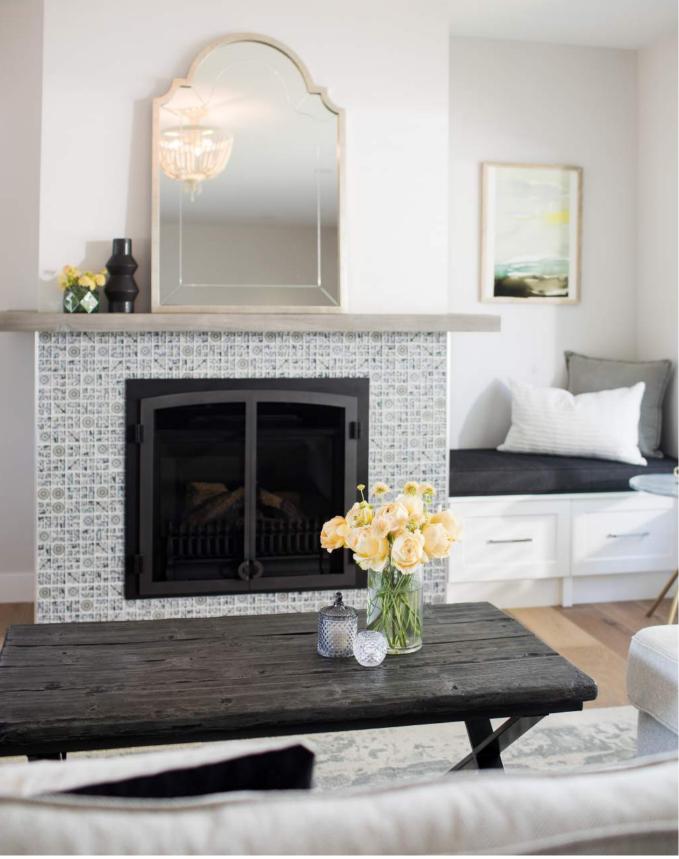

## LIVING ROOM

Paint: General Paint, Walls: White Woodruff 55-120 Eggshell, Ceilings: White

52-060 Flat

Fireplace Mantel: Eternal Timber & Design, Beachy Mantel: Wrap Around 6'7" x

6'5" Fireplace Surround: Olympia Tile + Stone, Floral Series- SuperWhite

Fireplace Gas Insert: Valor Fireplaces,

Built-In Bench Seat: Stor-X Organizing Systems, custom in 'standard white' with

chrome pulls

Lighting: Design Lighting, Semi-Flush by Savoy House 6-5092-3-82

Artwork: Minted.com, "Sunset Fade" by Kelly Ventura