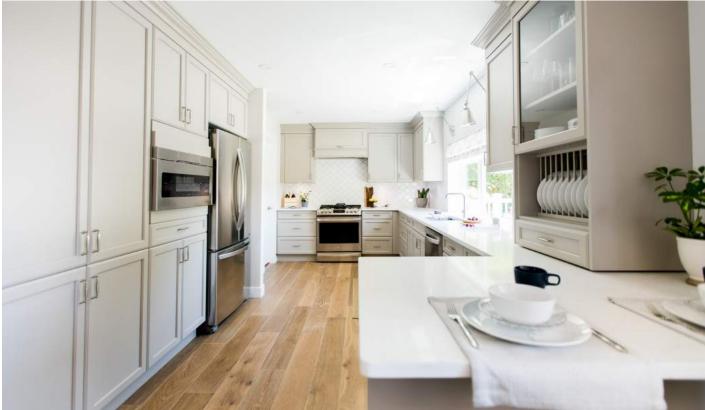

## KITCHEN

**Cabinetry:** Merit Kitchens, Door Style: Lexington Square, Flat panel Species: Paint on MDF, matte, Finish Color: Haze, Case: natural maple melamine Drawer: Dovetail, full extension & soft close, Top Drawer Fronts: 5pc framed, Hinges: Soft Close

Cabinet Hardware: Emtek, Westwood 4" Brushed Nickel (Code:86476US15)

Plumbing Fixtures: Kohler, Sink: Undertone Preserve K-3171,

Faucet: Purist Primary pull-out Kitchen Faucet K-7505

Entry Landing: Olympia Tile + Stone, Marrakesh Décor Mix 2 - 8x8

Pantry: Stor-X Organizing Systems, custom in 'Standard White'

Paint: General Paint, Walls: White Woodruff 55-120 Eggshell, Ceilings: White

52-060 Flat

**Lighting:** Design Lighting, Swing Arm Sconces by Savoy House 9-961CP-1-109 **Artwork:** Minted.com, "Ahoy" by Mande Calhoun