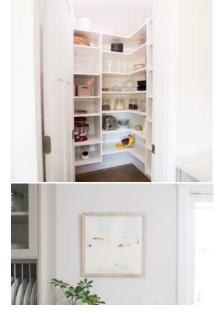

Pantry: Stor-X Organizing Systems, custom in 'Standard White'

Paint: General Paint, Walls: White Woodruff 55-120 Eggshell, Ceilings: White

52-060 Flat

**Lighting:** Design Lighting, Swing Arm Sconces by Savoy House 9-961CP-1-109 **Artwork:** Minted.com, "Ahoy" by Mande Calhoun