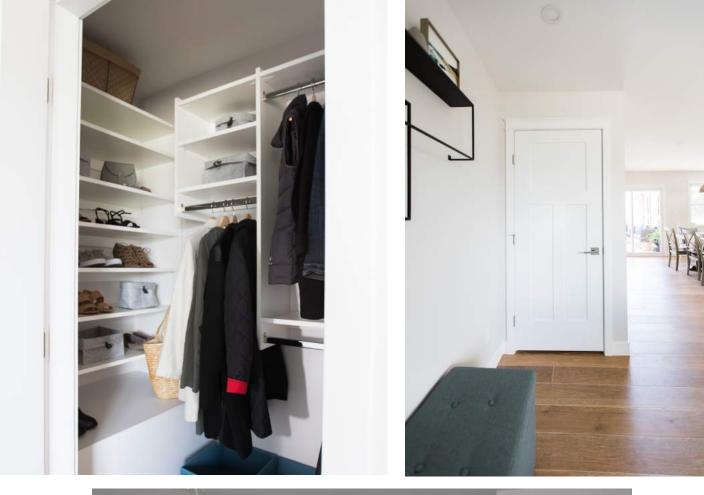

### FOYER

Entry Closet: Stor-X Organizing Systems, custom in 'standard white'

Paint: General Paint, Walls: White Woodruff 55-120 Eggshell, Ceilings: White 52-060 Flat

Artwork: Minted.com, "seafaring" by Shawnee Mills, "news flash" by hi-lighter inc., "sleepy