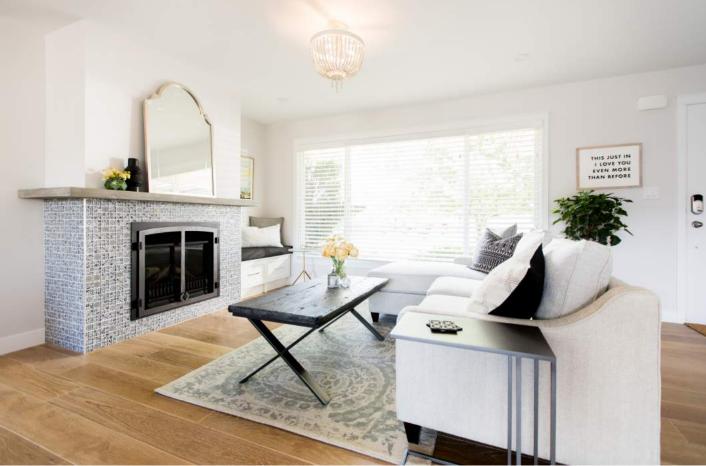

## LIVING ROOM

Paint: General Paint, Walls: White Woodruff 55-120 Eggshell, Ceilings: White

52-060 Flat

Fireplace Mantel: Eternal Timber & Design, Beachy Mantel: Wrap Around 6'7" x

6'5" Fireplace Surround: Olympia Tile + Stone, Floral Series- SuperWhite

Fireplace Gas Insert: Valor Fireplaces,

Built-In Bench Seat: Stor-X Organizing Systems, custom in 'standard white' with

chrome pulls

Lighting: Design Lighting, Semi-Flush by Savoy House 6-5092-3-82

Artwork: Minted.com, "Sunset Fade" by Kelly Ventura