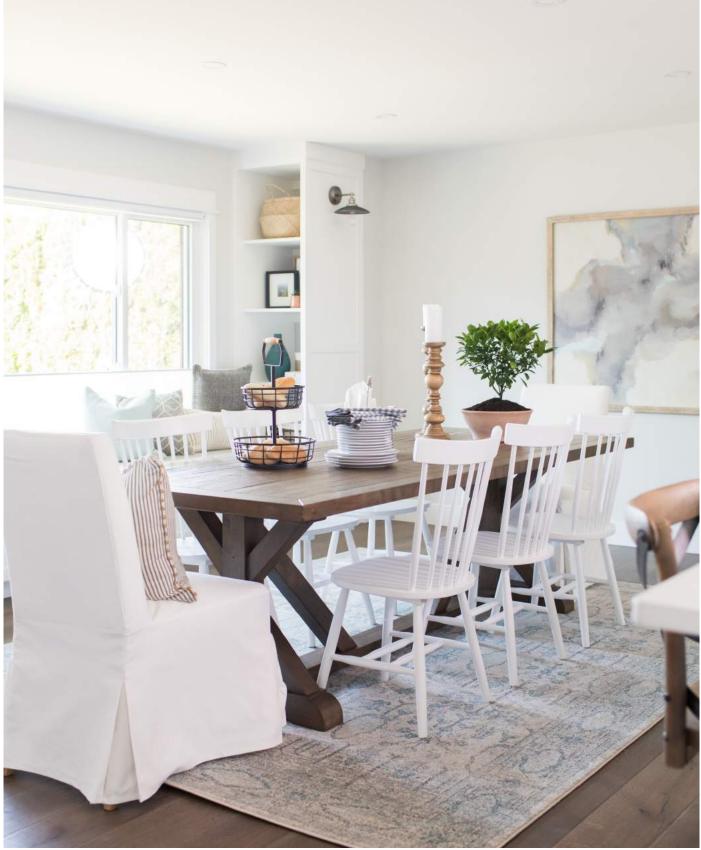

### DINING ROOM

Paint: Cloverdale Paint, Walls: Turkish Tower 0579 Eggshell, Ceilings: Summit CA019

Flat, Trim & Doors: Summit CA019 Semi-Gloss

Cabinet and Bench Built ins: Stor-X Organizing Systems, Custom Shelves and Bench

in 'standard white' with standard chrome hardware

Artwork: Minted.com, 'Cloud View' by Owen Design Studio 44 x 44 Whitewashed

Herringbone Frame