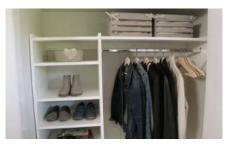

### FOYER

Floor Tile: Olympia Tile + Stone, Piasentina Col. White Matte 12x24

Console Table: Eternal Timber and Design, Douglas Fir, Satin epoxy finish, Base: Metal, Black

Powder coated Frame X

Closet Interior: Stor-X Organizing Systems, standard white shelf and metal hanging rod