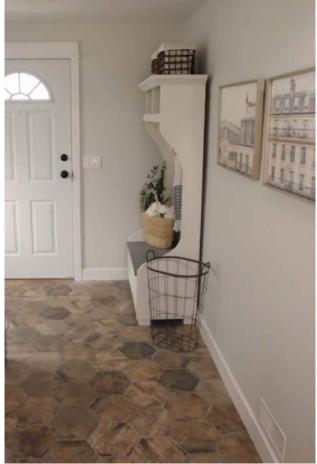

### FOYER

Floor Tile: Olympia Tile + Stone, Piasentina Col. White Matte 12x24

Console Table: Eternal Timber and Design, Douglas Fir, Satin epoxy finish, Base: Metal, Black

Powder coated Frame X

Closet Interior: Stor-X Organizing Systems, standard white shelf and metal hanging rod

Paint: Cloverdale Paint, Walls: Turkish Tower 0579 Eggshell, Ceilings: Summit CA019 Flat,

Trim & Doors: Summit CA019 Semi-Gloss, Front door: Bowman Blue 0500 Ecologic Eggshell

Lighting: Design Lighting, Semi-flush mount – Kichler 42891NI

Artwork: Minted.com, Big Sky Country by Vicki Rawlins