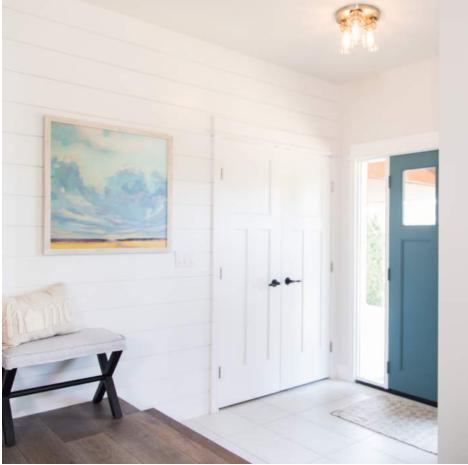

### FOYER

Floor Tile: Olympia Tile + Stone, Piasentina Col. White Matte 12x24

Console Table: Eternal Timber and Design, Douglas Fir, Satin epoxy finish, Base: Metal, Black

Powder coated Frame X

Closet Interior: Stor-X Organizing Systems, standard white shelf and metal hanging rod

Paint: Cloverdale Paint, Walls: Turkish Tower 0579 Eggshell, Ceilings: Summit CA019 Flat,

Trim & Doors: Summit CA019 Semi-Gloss, Front door: Bowman Blue 0500 Ecologic Eggshell

Lighting: Design Lighting, Semi-flush mount – Kichler 42891NI

Artwork: Minted.com, Big Sky Country by Vicki Rawlins