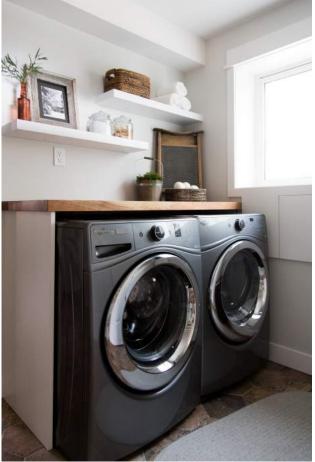

### LAUNDRY ROOM

Paint: Cloverdale Paint, Walls: Turkish Tower 0579 Eggshell, Ceilings: Summit CA019

Flat, Trim & Doors: Summit CA019 Semi-Gloss

Custom Wood Counter: Eternal Timber and Design, Douglas Fir, Satin epoxy finish

Artwork: Minted.com, 'Parisian Window' and 'Days in Paris' by Jessica C. Nugent 24 x

18 Silver Frame