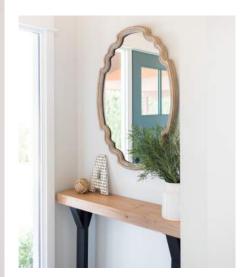

### FOYER

Floor Tile: Olympia Tile + Stone, Piasentina Col. White Matte 12x24

Console Table: Eternal Timber and Design, Douglas Fir, Satin epoxy finish, Base: Metal, Black

Powder coated Frame X

Closet Interior: Stor-X Organizing Systems, standard white shelf and metal hanging rod