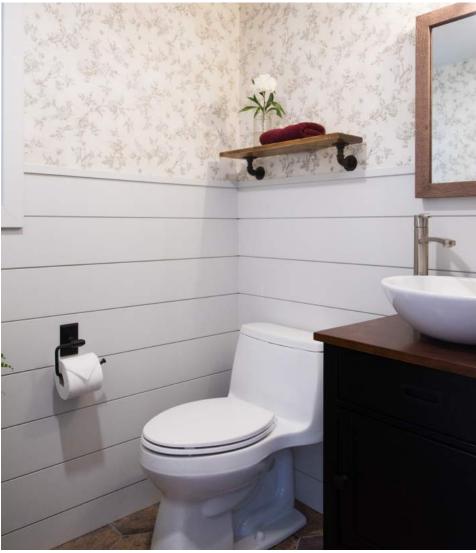

#### BATHROOM

Toilet: Kohler, Santa Rosa 1 piece with elongated bowl

Bathroom Accessories: Emtek, Transitional Brass Towel Ring 2901-3-US19

Transitional Brass Toilet Paper Holder 2904-31-US19

Paint: Cloverdale Paint, Summit CA019 Semi-Gloss