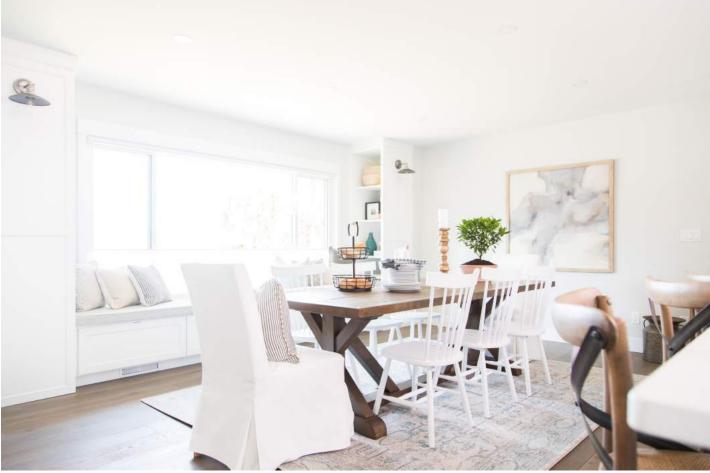

### DINING ROOM

Paint: Cloverdale Paint, Walls: Turkish Tower 0579 Eggshell, Ceilings: Summit CA019

Flat, Trim & Doors: Summit CA019 Semi-Gloss

Cabinet and Bench Built ins: Stor-X Organizing Systems, Custom Shelves and Bench

in 'standard white' with standard chrome hardware

Artwork: Minted.com, 'Cloud View' by Owen Design Studio 44 x 44 Whitewashed

Herringbone Frame