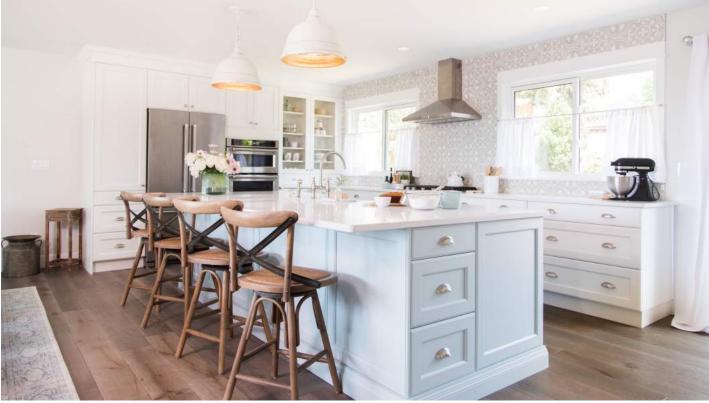

#### KITCHEN

**Cabinetry:** Merit Kitchens, Kitchen Perimeter in Lectus cabinets, Door Style: Laurel Flat, Species: MDF, Finish: Arctic (matte), Case: Plywood, Drawer: Dovetail, full extension & soft close, Top Drawer Fronts: Slab, Hinges: Soft Close, Moulding: Nail strip/riser and Crown "CRMMEO120"

**Island:** Merit Kitchens, Door Style: Laurel Flat, Species: MDF, Finish: Custom paint color, "Harbor Haze" (matte), Case: Plywood, Drawer: Dovetail, full extension & soft close, Top Drawer Fronts: Slab, Hinges: Soft Close, Moulding: Furniture base moulding, Decorative "FBMD95"

**Cabinetry Hardware:** Emtek, Cup Pulls: 3" 86123 Satin Nickel US15, Knobs: Overland Knob 1 ¼" 86467 Satin Nickel US15

Plumbing Fixtures: Kohler, Faucet: Parq K-6131-4-SN

**Paint:** Cloverdale Paint, Walls: Turkish Tower 0579 Eggshell, Ceilings: Summit CA019 Flat, Trim & Doors: Summit CA019 Semi-Gloss

Lighting: Design Lighting, Pendants: Golden 7312-L FW

Backsplash: Cement Tile Shop, Bouquet II 8"x8" - Pacific White, Light Grey