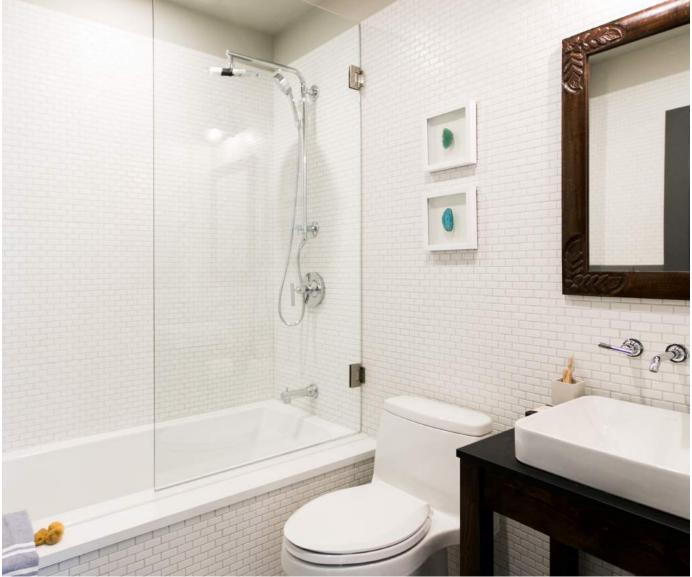

### BATHROOM

Wall Tile: Olympia Tile + Stone, Ontario 1"x2" Matte Super White

Plumbing Fixtures: Kohler, Sink: Vox Square K-2661 Above Counter Sink, Toilet: Santa

Rosa K-3811, Shower head: Contemporary Round K-13689, Shower Column: K-45210

HydroRail-R, Bath Spout: Purist 35 Degree K-14426

Paint: Cloverdale Paint, Chintz 0573 Eggshell

Vanity: Merit Kitchens, Twilight

| LOVE IT « @ » LIST IT<br>VANCOUVER                           |                                                |
|--------------------------------------------------------------|------------------------------------------------|
| THE ORIGINAL<br>RADIANT GAS FIREPLACE<br>Valorfireplaces.com | MERITENS<br>KITCHENS<br>merit-kitchens.com     |
| <b>KOHLER</b> <sub>®</sub><br>ca.kohler.com                  | minted.com                                     |
| Design Lighting<br>designlighting.ca                         | EMTEK <sup>®</sup><br>ASSA ABLOY<br>emtek.com  |
| olympiatile+stone<br>olympiatile.com                         | STOR-X°<br>ORGANIZING SYSTEMS<br>stor-x.com    |
| PEAK ENVIRONMENTAL LTD<br>peakenvironmental.ca               | <b>Cloverdale Paint</b><br>cloverdalepaint.com |