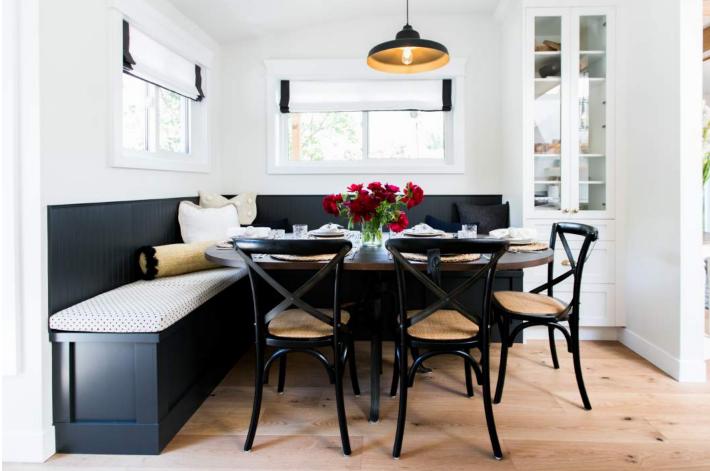

## DINING ROOM

Lighting: Design Lighting, 1 light chandelier Zevo Pendant

BLGD No Lamp – Item LP955BLGD

Paint: Cloverdale Paint, Walls: Just About White 0024 Eggshell

Ceilings: Standard White CA025 Flat, Trim: Standard White CA025 Semi-Gloss

Bench: Merit Kitchens, Banquette Bench - Midnight

Floating Shelves and Desk Area: Merit Kitchens, Alder Wheat