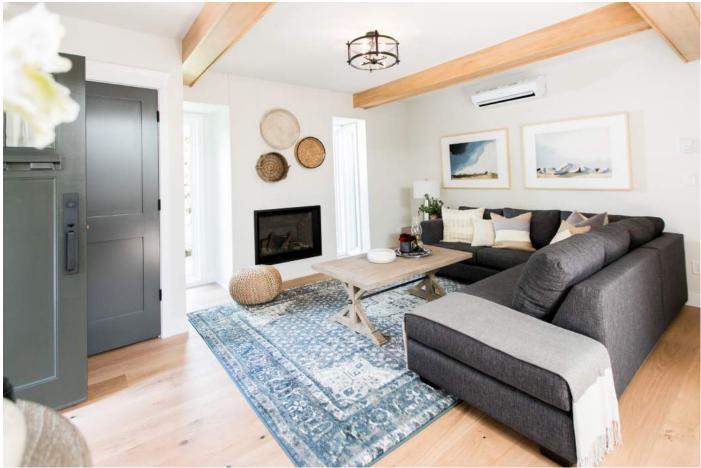

## LIVING ROOM

Fireplace Insert: Valor Fireplaces, 1400KN/KP, H6 Engine, 1400LSK Traditional Logs,

1475HBL Herringbone, 1430FFK, 1" Fixed Frame - Black

Artwork: Minted.com, 'Dusk in the Chisos' and 'Sundown in the Chisos' by Kati Ramer,

Natural raw wood Frame

Paint: Cloverdale Paint, Walls: Just About White 0024 Eggshell Ceilings: Standard White

CA025 Flat, Trim: Standard White CA025 Semi-Gloss, Front door: Oyster Catch 0585

Ecologic Eggshell

Lighting: Design Lighting, 4 Light Cage Flush Mount – Item 9827C18-4-101