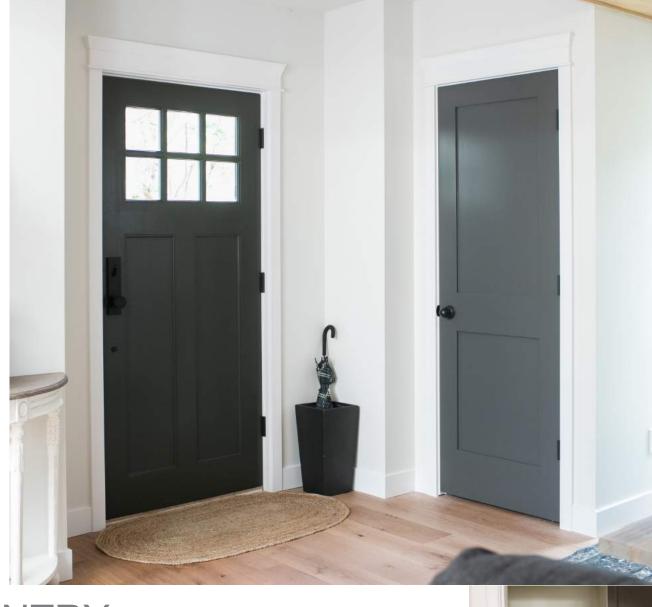

### ENTRY

Closet Shelf and Bar: Stor-X Organizing Systems Standard White

Paint: Cloverdale Paint, Walls: Just About White 0024 Eggshell

Ceilings: Standard White CA025 Flat, Trim: Standard White CA025 Semi-Gloss, Front

door: Oyster Catch 0585 Ecologic Eggshell

Door Hardware: Emtek, Bern Knob 5209 - Flat Black