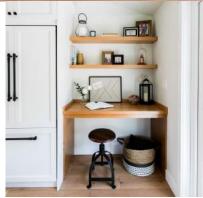

Bench: Merit Kitchens, Banquette Bench - Midnight

Floating Shelves and Desk Area: Merit Kitchens, Alder Wheat