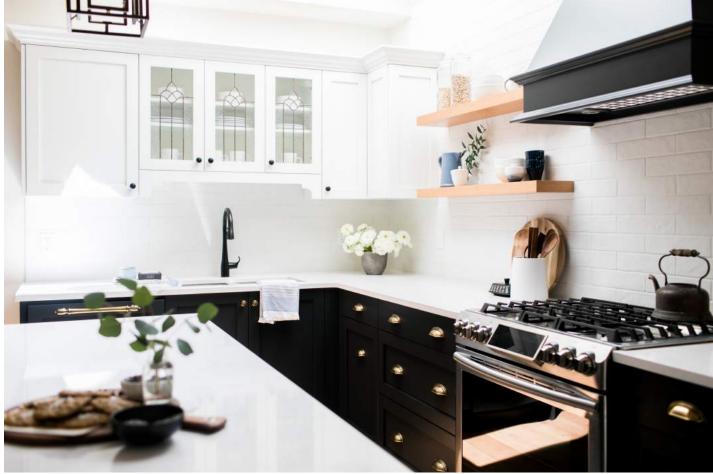

### KITCHEN

Cabinetry: Merit Kitchens, Uppers & Pantry Arctic Lowers, Island and Banquette Midnight,

Cabinetry Hardware: Emtek, Cup Pulls: 86173 - French Antique, Norwich Knob 86610 -

Flat Black Appliance Pulls: Spindle – Flat black and French Antique

Plumbing Fixtures: Kohler, Faucet: Kohler K-596 Simplice – Matte Black Sink: Stainless

steel double bowl sink

Backsplash: Olympia Tile + Stone, Bricco M035 Bianco 0x12" Matte

Lighting: Design Lighting, Eastgate 1 Light Pendant - Item 65261/1