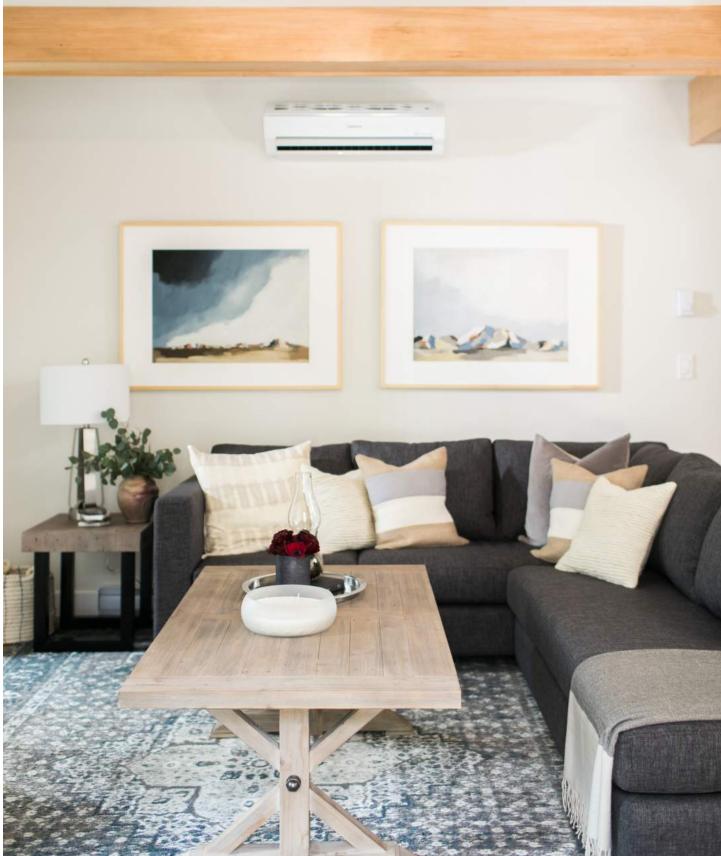

## LIVING ROOM

Fireplace Insert: Valor Fireplaces, 1400KN/KP, H6 Engine, 1400LSK Traditional Logs,

1475HBL Herringbone, 1430FFK, 1" Fixed Frame - Black

Artwork: Minted.com, 'Dusk in the Chisos' and 'Sundown in the Chisos' by Kati Ramer,

Natural raw wood Frame

Paint: Cloverdale Paint, Walls: Just About White 0024 Eggshell Ceilings: Standard White

CA025 Flat, Trim: Standard White CA025 Semi-Gloss, Front door: Oyster Catch 0585

Ecologic Eggshell

Lighting: Design Lighting, 4 Light Cage Flush Mount – Item 9827C18-4-101