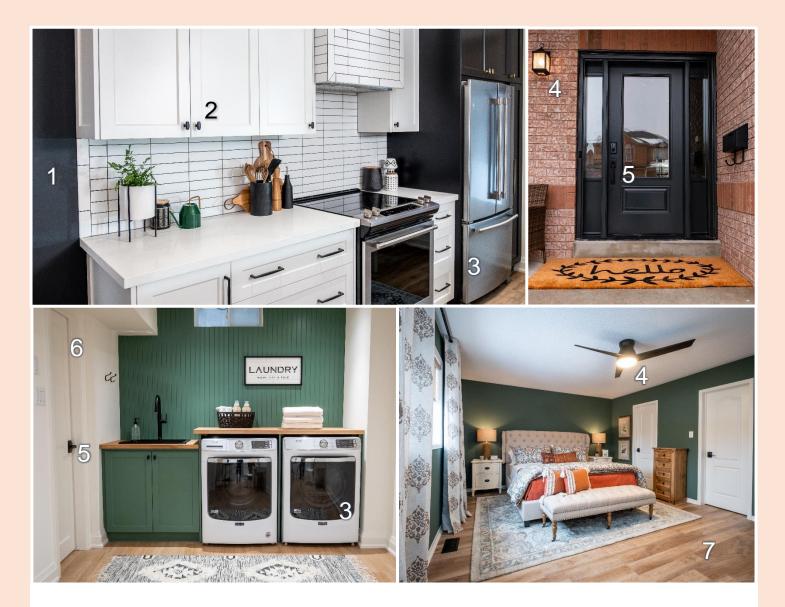

## "Yonette and Jude"

Sarah Keenleyside and Scott McGillivray work with Cheryl to renovate a generous, growing family's home that acts as a safe haven for children in need.

- 1. WEST TORONTO PAINT AND WALLPAPER Paint
  - 2. BERENSON INC Cabinet Hardware
  - 3. MAYTAG Kitchen and Laundry Appliances
  - 4. KICHLER Light Fixtures and Ceiling Fans
    - 5. SCHLAGE Door Hardware
      - 6. MILETTE Interior Doors
    - 7. FLOORING + HOME Flooring

## **RESOURCE GUIDE**

"Yonette and Jude"

| COMPANY                                   | PRODUCT                                                                                                                                                                                                                                        | WEBSITE                           |
|-------------------------------------------|------------------------------------------------------------------------------------------------------------------------------------------------------------------------------------------------------------------------------------------------|-----------------------------------|
| <b>Berenson</b> . ★ Your Hardware Partner | Kitchen Cabinet Hardware                                                                                                                                                                                                                       | https://www.berensonhardware.com/ |
| flooring + home                           | Karndean Knight Tile in Pale Limed<br>Oak<br>True North Stone Core in Natural<br>Oak                                                                                                                                                           | https://www.flooringandhome.com/  |
| Garland Shield and Surface Protection     | Ramboard; carpet shield; project mat; edge tape; seam tape                                                                                                                                                                                     | https://www.surfaceshields.com/   |
| KICHLER                                   | Ellerbeck 1 Light Wall Sconce, Black<br>Kordan 1 Light Wall Sconce, Matte<br>White Danika 1 Light Pendant, White<br>Eris Downrod System, Satin Black<br>Eris LED 60" Fan, Satin Black<br>Springfield 13" Light Wall Light,<br>Distressed Black | https://www.kichler.com/          |
| MAYTAG                                    | 36" Counter Depth Fridge 30" Electric Slide in Range Stainless Steel Top Control Dishwasher Smart Front Load Washer in White Smart Front Load Electric Dryer in White                                                                          | https://www.maytag.ca/en_ca.html  |
| Milette portes doors                      | Contemporary Shaker Panel Doors                                                                                                                                                                                                                | https://www.portesmilette.com/en  |
| mona                                      | Move In/Move Out Cleaning Services                                                                                                                                                                                                             | https://www.monacleaning.com/     |
| Schlage                                   | Touch Keyless Touch Screen Deadbolt with Century Trim; Century Front Entry Handle with Latitude Lever; Eller Lever with Century Trim Keyed Entry Lock; Eller Lever with Century Trim                                                           | https://www.schlage.com/          |
| WEST TORONTO PAINT & WALLPAPER            | Benjamin Moore:<br>Swiss Coffee OC-45<br>Black Iron 2120-20<br>Grey Owl OC-52                                                                                                                                                                  | https://www.westtorontopaint.ca/  |