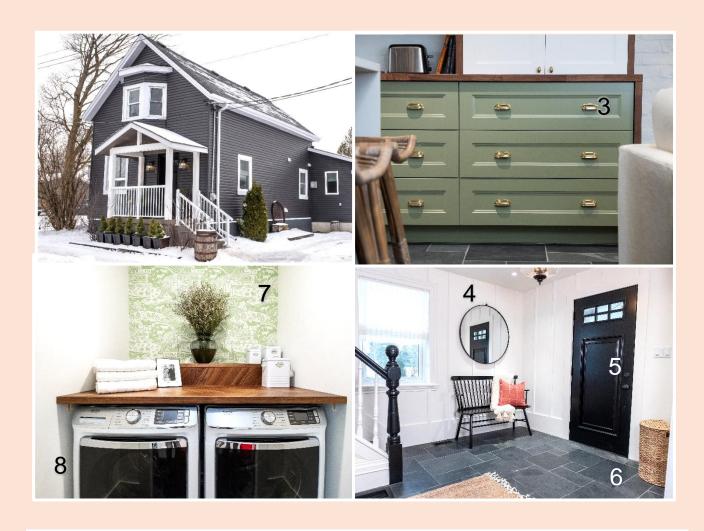

## "Jennifer"

Cheryl brings in Tommy Smythe and Brian McCourt to renovate the home of a mom who gives everything she has to support those around her, even if it means working three jobs.

- 1. REGAL IDEAS Railings
- 2. TRUNORTH DECK Decking Material
- 3. BERENSON INC Cabinet Hardware
- 4. WEST TORONTO PAINT AND WALLPAPER Paint
  - 5. SCHLAGE Door Hardware
    - 6. PURPARKET Flooring
  - 7. FARROW & BALL Wallpaper
  - 8. MAYTAG Washer and Dryer