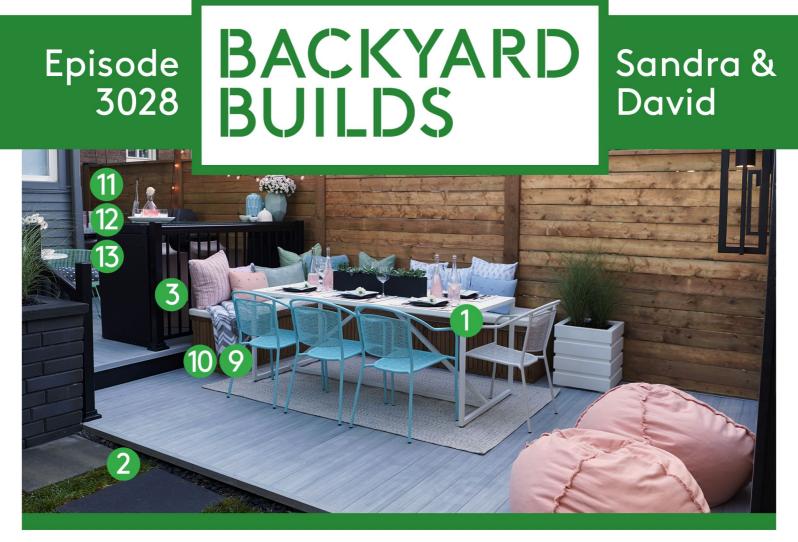

### **& wayfair**.ca

https://www.wayfair.ca/

Sandra &

David

C000210074 Bar Stool (Ballet Slipper) | AAKM1062 Bistro Chairs (Mint Green) | BLD1103 Dining Table (74.5" - White) | WDLN9911 Rug (Ivory) (5x8) | VARK4831 Bistro Table (White 24") | XRC1311 Indoor Bean Bag (Dusty Pink) | NY3160 Kids Table | C000867398 Coffee Table | C001758439 Rug (3'6x5'6) | C000542981 Outdoor Bean Bag Chair (Teal) | C001785956 Side Table (blue) | CBGL1037 Rug (4x6) | BLD2204 Side Chair (Black) | C000602248 Modular Sofa (Magnolia) | ZPCD5782 Dining Chairs (Sky Blue) | ZPCD5782 Dining Chairs (White) | C000720538 Azariah Bar Table w/ Glass Top | C001414925 Lumbar pillow Grey | C001406540 Pillow | C000693088 Pillow (Grey) | C001430133 Tent | C000804875 Pillow (Rain Blue) | WES1368 Pillow | DDCG4711 Pillow | VRDK1024 Planter (black) 6" H x 32" W x 4" D | MYN1096 | HIDN3922 Pillow | BRSD9540 Pillow 16" H x 16" W x 4" D | HLDS3205 Pillow (Grey) 18" H x 18" W | C000590104 Pillow (Black/White) | MT-NA2525 Pillow (Blue, 20x20) | C000556789 Pillow Insert 12" H x 22" W | EDIV1013 Pillow (Blue) | EDIV1013 Pillow (Pink) | MBWX1035 Chalkboard (24x36) | MYJ1056 Jenga | UBAB1112 Bookshelves

> TECHO—BLOC INSPIRING ARTSCAPES

https://www.techo-bloc.com/

Shale Grey/Onyx Black Valet Patio stones | Shale Grey/Onyx Black Industria Polished Patio Slabs | G Force/Raffinato Smooth caps for planter boxes

https://www.sunspacesunrooms.com/

AlumaDeck Decking & Stairs | Aluminum Picket Railing & Stair Railing