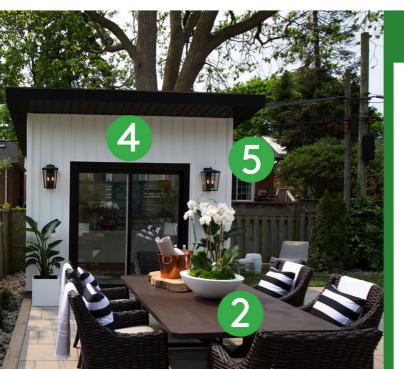

#### **Products**

1.Techo-Bloc: Pavers

2. Pioneer Pools: Westlake Dining Table | Westlake Dining Chairs | Westlake Chaise Loungers

3. Buschbeck Canada: Rondo Fireplace/ BBQ with Pizza Oven Insert

4. GEM: Black Transitional Picture Window and Patio Door

5. DVI Lighting: Laurentian DVP30091 in BK-CL | Terranova DVP10707 in SS | Mccudden DVVP37075 in BK-CL

Episode 3023

## Susan & Harrison

TECHO—BLOC

1

**Pavers** 

https://www.techo-bloc.com/

2

Westlake Dining Table | Westlake Dining Chairs | Westlake Chaise Loungers https://www.pioneerfamil pools.ca/patio-furniture collections/west-lake/

Buschbeck Canada

Rondo Fireplace/BBQ with Pizza Oven Insert

https://www.buschbeck.ca/

4

Black Transitional Picture Window and Patio Door

https://gemwindows.com/

Episode 3023

# Susan & Harrison

Laurentian DVP30091 in BK-CL | Terranova DVP10707 in SS | Mccudden DVVP37075 in BK-CL

https://www.dvcanada.com/