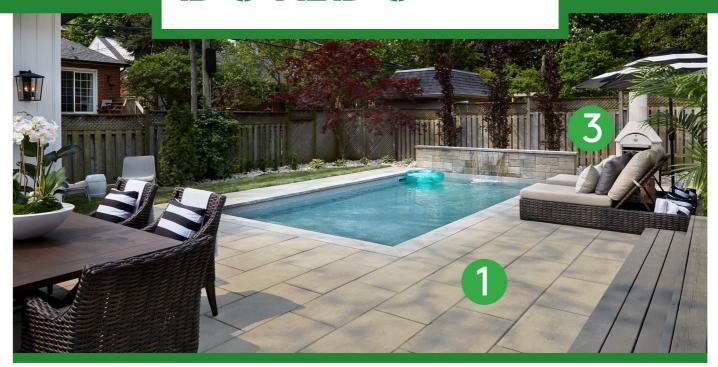

#### **Products**

1.Techo-Bloc: Pavers

2. Pioneer Pools: Westlake Dining Table | Westlake Dining Chairs | Westlake Chaise Loungers

3. Buschbeck Canada: Rondo Fireplace/ BBQ with Pizza Oven Insert

4. GEM: Black Transitional Picture Window and Patio Door

## Susan & Harrison

TECHO—BLOC

1

**Pavers** 

https://www.techo-bloc.com/

2

Westlake Dining Table | Westlake Dining Chairs | Westlake Chaise Loungers https://www.pioneerfamil pools.ca/patio-furniture collections/west-lake/

Buschbeck Canada

Rondo Fireplace/BBQ with Pizza Oven Insert

https://www.buschbeck.ca/

4

Black Transitional Picture Window and Patio Door

https://gemwindows.com/

Episode 3023