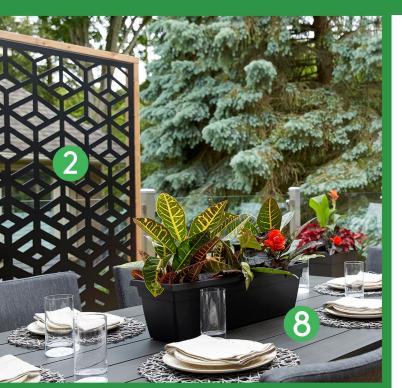

#### Products

- 1. Techo-Bloc: Pavers
- 2. Ikonik Incorporated: Privacy Screens
- 3. Invisirail: Glass Railing
- 4. The Sundance Spa Store: Peyton Spa
- 5. Ready Pine by Horizon Coatings: Pickled Fir Interior Siding
- 6. Gem Windows & Doors: Double Essex Door
- 7. Gentek Building Products: Sequioa Select Vinyl Exterior Siding

 8. Pioneer Family Pools: Luna Dining Table | Luna Dining Chairs | Lounge Chair Frame Slate Grey
9. DVI Lighting: Wolfe DVP42542 in MF+GR | Exeter Outdoor DVP9262 in SS+BK-CL

10. Dimplex Electric Fireplaces & Heaters: Fan-Forced Precision Comfort Heater – White. Model #PCH2000TCW | Multi-Fire XHDTM 28" Plug-in Electric Firebox Model #XHD28L