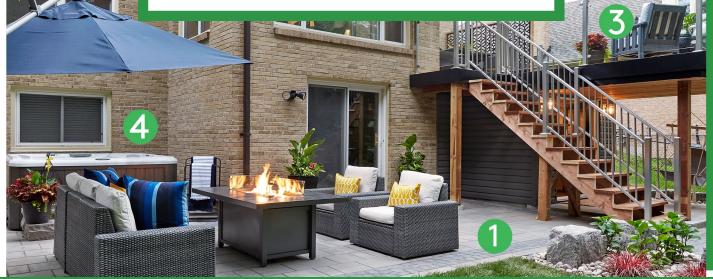

### Pam & Kevin

Pam & Kevin need a backyard that matches their lush forest surrounding and a space where Kevin can practice his leather tooling. Brian and Sarah build a double wrap-around deck, complete with a hot tub, and a leather workshop for Kevin to perfect his craft.

#### Products

- 1. Techo-Bloc: Pavers
- 2. Ikonik Incorporated: Privacy Screens
- 3. Invisirail: Glass Railing
- 4. The Sundance Spa Store: Peyton Spa
- 5. Ready Pine by Horizon Coatings: Pickled Fir Interior Siding
- 6. Gem Windows & Doors: Double Essex Door
- 7. Gentek Building Products: Sequioa Select Vinyl Exterior Siding